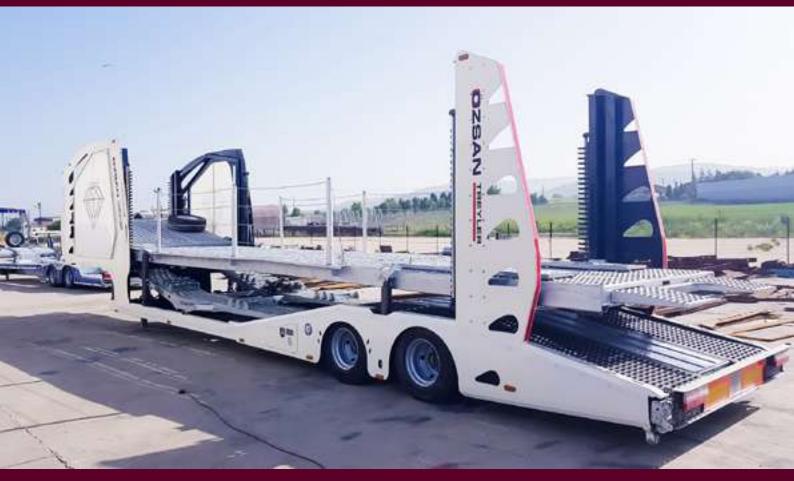

### JEEP CARRIER CAR CARRIER

## 2 AXLE

CODE VG-CC8

### 2 AXLE CAR CARRIER

#### **CODE: VG-CC8**

| Total Length                      | 13600 mm+1300 mm Extension                                                  |  |
|-----------------------------------|-----------------------------------------------------------------------------|--|
| Width                             | 2550 mm                                                                     |  |
| Axle                              | 9/11/12 Tons of Drum Brake axle capacity,<br>Local / SAF / BPW brand axles. |  |
| Suspension System                 | Pneumatic (Air Suspension)                                                  |  |
| Tyre and Rim                      | 8+1 Unit 245 70 R 17,5 or 235 75 R 17.5                                     |  |
| Brake System                      | EBS brake system (Wabco)                                                    |  |
| Electric System                   | Aspöck – Saba                                                               |  |
| Aluminum Rims: (Option)           |                                                                             |  |
| Paint or 100% Galvanized (Option) |                                                                             |  |
| Side Color                        | Up to Customer choice                                                       |  |