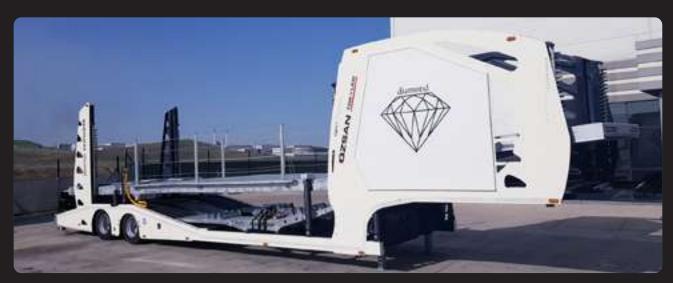

### 2 AXLE DUZ AUTO

CAR CARRIER

CODE VG-DA

#### **2 AXLE DUZ AUTO**

CAR CARRIER

#### **CODE: VG-DA**

| Total Length                                           | 13600 mm                                                                    |  |
|--------------------------------------------------------|-----------------------------------------------------------------------------|--|
| Width                                                  | 2550 mm                                                                     |  |
| Axle                                                   | 9/11/12 Tons of Drum Brake axle capacity,<br>Local / SAF / BPW brand axles. |  |
| Suspension System                                      | Pneumatic (Air Suspension)                                                  |  |
| Tyre and Rim                                           | 8+1 Unit 245 70 R 17,5 or 235 75 R 17.5 or 215/ 75 R 17.5                   |  |
| Brake System                                           | EBS brake system (Wabco)                                                    |  |
| Electric System                                        | Aspöck - Saba                                                               |  |
| 7.8 Ton Winch can be used under the gooseneck (Option) |                                                                             |  |
| 5 Ton Winch is used on Rear (Option)                   |                                                                             |  |
| Aluminum Rims: (Option)                                |                                                                             |  |
| 100% Galvanized (Option)                               |                                                                             |  |
| Side Color                                             | Up to Customer choice                                                       |  |