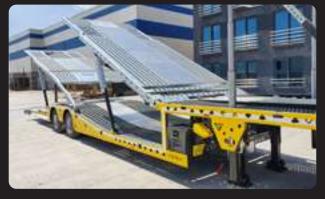

### JEEP CARRIER CAR CARRIER

## 2 AXLE

CODE VG-CC8

### 2 AXLE CAR CARRIER

#### **CODE: VG-CC8**

| Total Length                      | 13600 mm+1300 mm Extension                                                  |  |
|-----------------------------------|-----------------------------------------------------------------------------|--|
| Width                             | 2550 mm                                                                     |  |
| Axle                              | 9/11/12 Tons of Drum Brake axle capacity,<br>Local / SAF / BPW brand axles. |  |
| Suspension System                 | Pneumatic (Air Suspension)                                                  |  |
| Tyre and Rim                      | 8+1 Unit 245 70 R 17,5 or 235 75 R 17.5                                     |  |
| Brake System                      | EBS brake system (Wabco)                                                    |  |
| Electric System                   | Aspöck – Saba                                                               |  |
| Aluminum Rims: (Option)           |                                                                             |  |
| Paint or 100% Galvanized (Option) |                                                                             |  |
| Side Color                        | Up to Customer choice                                                       |  |