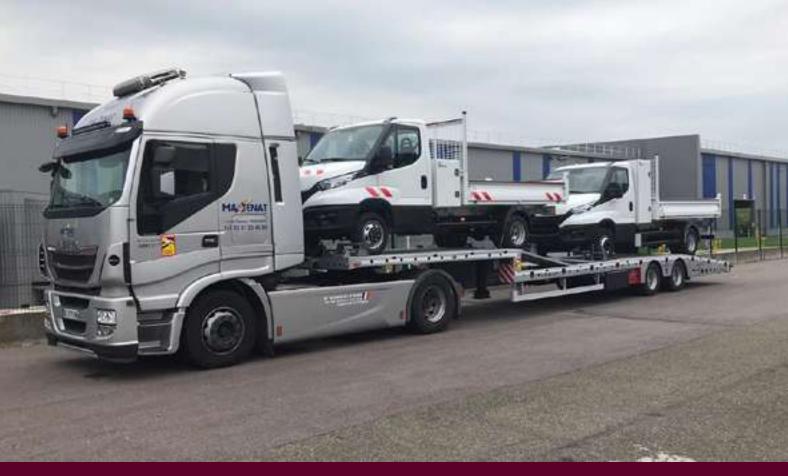

### 2 AXLE (EXTENDABLE)

JEEP CARRIER

CODE VG-JE6

# **2 AXLE** (EXTENDABLE) JEEP CARRIER

#### **CODE: VG-JE6**

| Total Length                           | 13600 mm+ 1200 mm Mid Extension +1300 mm Extension                          |  |
|----------------------------------------|-----------------------------------------------------------------------------|--|
| Width                                  | 2550 mm                                                                     |  |
| Axle                                   | 9/11/12 Tons of Drum Brake axle capacity,<br>Local / SAF / BPW brand axles. |  |
| Suspension System                      | Pneumatic (Air Suspension)                                                  |  |
| Tyre and Rim                           | 8+1 Unit 245 70 R 17,5 or 235 75 R 17.5                                     |  |
| Brake System                           | EBS brake system (Wabco)                                                    |  |
| Electric System                        | Aspöck – Saba                                                               |  |
| 100% Galvanized (All steel components) |                                                                             |  |
| Aluminum Rims: (Option)                |                                                                             |  |
| Side Color                             | Up to Customer choice                                                       |  |