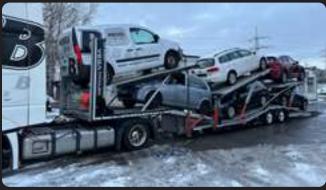

## 2 AXLE

CODE VG-J6

### **2 AXLE**JEEP CARRIER

#### **CODE: VG-J6**

| Total Length                      | 13600 mm+1300 mm Extension                                                  |  |
|-----------------------------------|-----------------------------------------------------------------------------|--|
| Width                             | 2550 mm                                                                     |  |
| Axle                              | 9/11/12 Tons of Drum Brake axle capacity,<br>Local / SAF / BPW brand axles. |  |
| Suspension System                 | Pneumatic (Air Suspension)                                                  |  |
| Tyre and Rim                      | 8+1 Unit 245 70 R 17,5 or 235 75 R 17.5                                     |  |
| Brake System                      | EBS brake system (Wabco)                                                    |  |
| Electric System                   | Aspöck – Saba                                                               |  |
| Aluminum Rims: (Option)           |                                                                             |  |
| Paint or 100% Galvanized (Option) |                                                                             |  |
| Side Color                        | Up to Customer choice                                                       |  |