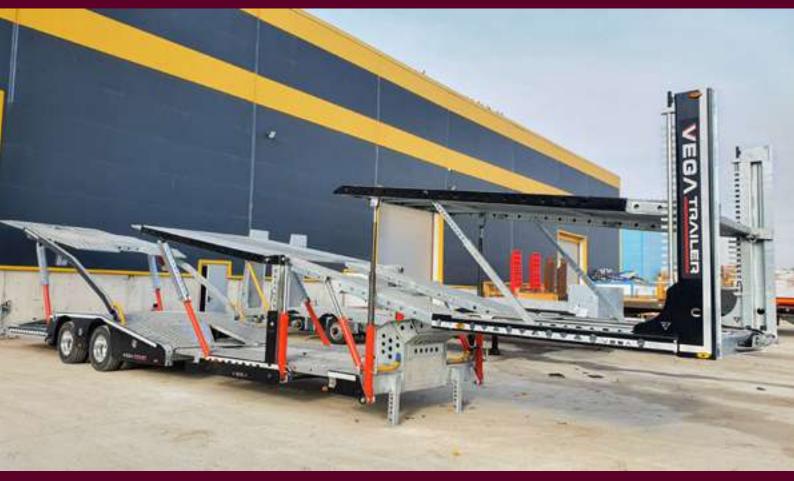

### 2 AXLE (EXTENDABLE)

JEEP CARRIER

CODE VG-JE6

# **2 AXLE** (EXTENDABLE) JEEP CARRIER

#### **CODE: VG-JE6**

| Total Length                           | 13600 mm+ 1200 mm Mid Extension +1300 mm Extension                          |  |
|----------------------------------------|-----------------------------------------------------------------------------|--|
| Width                                  | 2550 mm                                                                     |  |
| Axle                                   | 9/11/12 Tons of Drum Brake axle capacity,<br>Local / SAF / BPW brand axles. |  |
| Suspension System                      | Pneumatic (Air Suspension)                                                  |  |
| Tyre and Rim                           | 8+1 Unit 245 70 R 17,5 or 235 75 R 17.5                                     |  |
| Brake System                           | EBS brake system (Wabco)                                                    |  |
| Electric System                        | Aspöck – Saba                                                               |  |
| 100% Galvanized (All steel components) |                                                                             |  |
| Aluminum Rims: (Option)                |                                                                             |  |
| Side Color                             | Up to Customer choice                                                       |  |