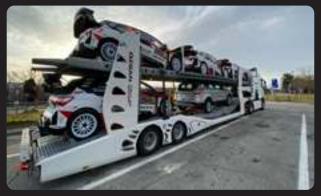

### JEEP CARRIER CAR CARRIER

## 2 AXLE

CODE VG-CC8

### 2 AXLE CAR CARRIER

#### **CODE: VG-CC8**

| Total Length                      | 13600 mm+1300 mm Extension                                                  |  |
|-----------------------------------|-----------------------------------------------------------------------------|--|
| Width                             | 2550 mm                                                                     |  |
| Axle                              | 9/11/12 Tons of Drum Brake axle capacity,<br>Local / SAF / BPW brand axles. |  |
| Suspension System                 | Pneumatic (Air Suspension)                                                  |  |
| Tyre and Rim                      | 8+1 Unit 245 70 R 17,5 or 235 75 R 17.5                                     |  |
| Brake System                      | EBS brake system (Wabco)                                                    |  |
| Electric System                   | Aspöck – Saba                                                               |  |
| Aluminum Rims: (Option)           |                                                                             |  |
| Paint or 100% Galvanized (Option) |                                                                             |  |
| Side Color                        | Up to Customer choice                                                       |  |