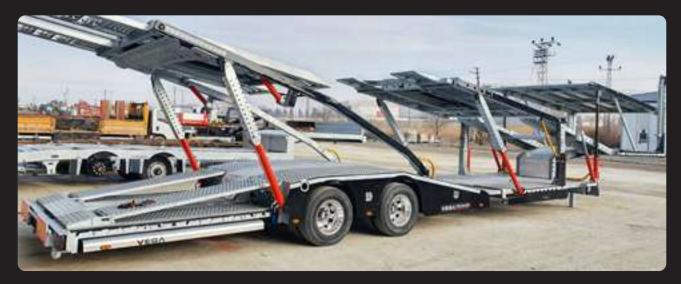

## 2 AXLE

CODE VG-J6

### **2 AXLE**JEEP CARRIER

#### **CODE: VG-J6**

| Total Length                      | 13600 mm+1300 mm Extension                                                  |  |
|-----------------------------------|-----------------------------------------------------------------------------|--|
| Width                             | 2550 mm                                                                     |  |
| Axle                              | 9/11/12 Tons of Drum Brake axle capacity,<br>Local / SAF / BPW brand axles. |  |
| Suspension System                 | Pneumatic (Air Suspension)                                                  |  |
| Tyre and Rim                      | 8+1 Unit 245 70 R 17,5 or 235 75 R 17.5                                     |  |
| Brake System                      | EBS brake system (Wabco)                                                    |  |
| Electric System                   | Aspöck – Saba                                                               |  |
| Aluminum Rims: (Option)           |                                                                             |  |
| Paint or 100% Galvanized (Option) |                                                                             |  |
| Side Color                        | Up to Customer choice                                                       |  |