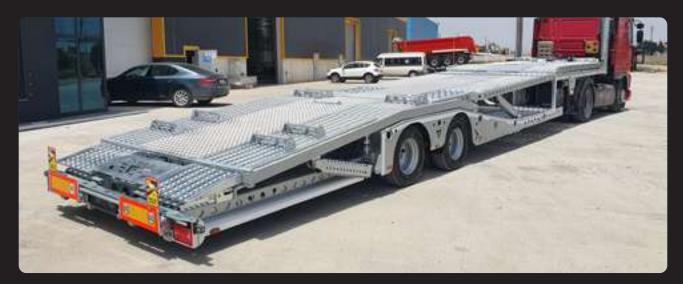

### 2 AXLE DUZ AUTO

CAR CARRIER

CODE VG-DA

#### **2 AXLE DUZ AUTO**

CAR CARRIER

#### **CODE: VG-DA**

| Total Length                                           | 13600 mm                                                                    |  |
|--------------------------------------------------------|-----------------------------------------------------------------------------|--|
| Width                                                  | 2550 mm                                                                     |  |
| Axle                                                   | 9/11/12 Tons of Drum Brake axle capacity,<br>Local / SAF / BPW brand axles. |  |
| Suspension System                                      | Pneumatic (Air Suspension)                                                  |  |
| Tyre and Rim                                           | 8+1 Unit 245 70 R 17,5 or 235 75 R 17.5 or 215/ 75 R 17.5                   |  |
| Brake System                                           | EBS brake system (Wabco)                                                    |  |
| Electric System                                        | Aspöck - Saba                                                               |  |
| 7.8 Ton Winch can be used under the gooseneck (Option) |                                                                             |  |
| 5 Ton Winch is used on Rear (Option)                   |                                                                             |  |
| Aluminum Rims: (Option)                                |                                                                             |  |
| 100% Galvanized (Option)                               |                                                                             |  |
| Side Color                                             | Up to Customer choice                                                       |  |