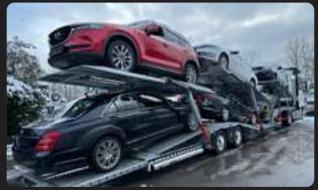

### JEEP CARRIER CAR CARRIER

## 2 AXLE

CODE VG-CC8

### 2 AXLE CAR CARRIER

#### **CODE: VG-CC8**

| Total Length                      | 13600 mm+1300 mm Extension                                                  |  |
|-----------------------------------|-----------------------------------------------------------------------------|--|
| Width                             | 2550 mm                                                                     |  |
| Axle                              | 9/11/12 Tons of Drum Brake axle capacity,<br>Local / SAF / BPW brand axles. |  |
| Suspension System                 | Pneumatic (Air Suspension)                                                  |  |
| Tyre and Rim                      | 8+1 Unit 245 70 R 17,5 or 235 75 R 17.5                                     |  |
| Brake System                      | EBS brake system (Wabco)                                                    |  |
| Electric System                   | Aspöck – Saba                                                               |  |
| Aluminum Rims: (Option)           |                                                                             |  |
| Paint or 100% Galvanized (Option) |                                                                             |  |
| Side Color                        | Up to Customer choice                                                       |  |