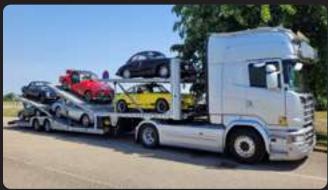

### 2 AXLE CAR CARRIER

#### **CODE: VG-CC8**

| Total Length                      | 13600 mm+1300 mm Extension                                                  |  |
|-----------------------------------|-----------------------------------------------------------------------------|--|
| Width                             | 2550 mm                                                                     |  |
| Axle                              | 9/11/12 Tons of Drum Brake axle capacity,<br>Local / SAF / BPW brand axles. |  |
| Suspension System                 | Pneumatic (Air Suspension)                                                  |  |
| Tyre and Rim                      | 8+1 Unit 245 70 R 17,5 or 235 75 R 17.5                                     |  |
| Brake System                      | EBS brake system (Wabco)                                                    |  |
| Electric System                   | Aspöck – Saba                                                               |  |
| Aluminum Rims: (Option)           |                                                                             |  |
| Paint or 100% Galvanized (Option) |                                                                             |  |
| Side Color                        | Up to Customer choice                                                       |  |