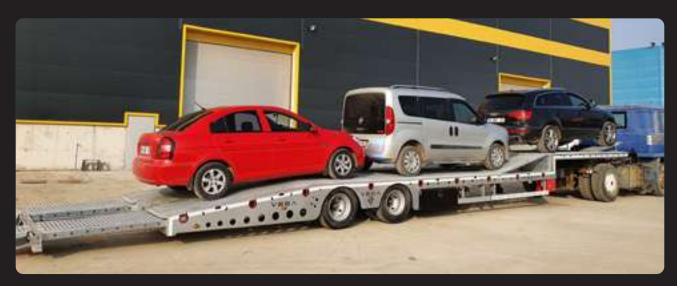

### 2 AXLE DUZ AUTO

CAR CARRIER

CODE VG-DA

#### **2 AXLE DUZ AUTO**

CAR CARRIER

#### **CODE: VG-DA**

| Total Length                                           | 13600 mm                                                                    |  |
|--------------------------------------------------------|-----------------------------------------------------------------------------|--|
| Width                                                  | 2550 mm                                                                     |  |
| Axle                                                   | 9/11/12 Tons of Drum Brake axle capacity,<br>Local / SAF / BPW brand axles. |  |
| Suspension System                                      | Pneumatic (Air Suspension)                                                  |  |
| Tyre and Rim                                           | 8+1 Unit 245 70 R 17,5 or 235 75 R 17.5 or 215/ 75 R 17.5                   |  |
| Brake System                                           | EBS brake system (Wabco)                                                    |  |
| Electric System                                        | Aspöck - Saba                                                               |  |
| 7.8 Ton Winch can be used under the gooseneck (Option) |                                                                             |  |
| 5 Ton Winch is used on Rear (Option)                   |                                                                             |  |
| Aluminum Rims: (Option)                                |                                                                             |  |
| 100% Galvanized (Option)                               |                                                                             |  |
| Side Color                                             | Up to Customer choice                                                       |  |