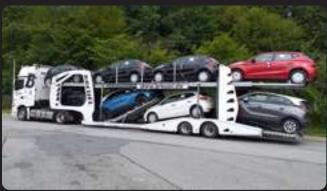

## 2 AXLE

CODE VG-J6

### **2 AXLE**JEEP CARRIER

#### **CODE: VG-J6**

| Total Length                      | 13600 mm+1300 mm Extension                                                  |  |
|-----------------------------------|-----------------------------------------------------------------------------|--|
| Width                             | 2550 mm                                                                     |  |
| Axle                              | 9/11/12 Tons of Drum Brake axle capacity,<br>Local / SAF / BPW brand axles. |  |
| Suspension System                 | Pneumatic (Air Suspension)                                                  |  |
| Tyre and Rim                      | 8+1 Unit 245 70 R 17,5 or 235 75 R 17.5                                     |  |
| Brake System                      | EBS brake system (Wabco)                                                    |  |
| Electric System                   | Aspöck – Saba                                                               |  |
| Aluminum Rims: (Option)           |                                                                             |  |
| Paint or 100% Galvanized (Option) |                                                                             |  |
| Side Color                        | Up to Customer choice                                                       |  |