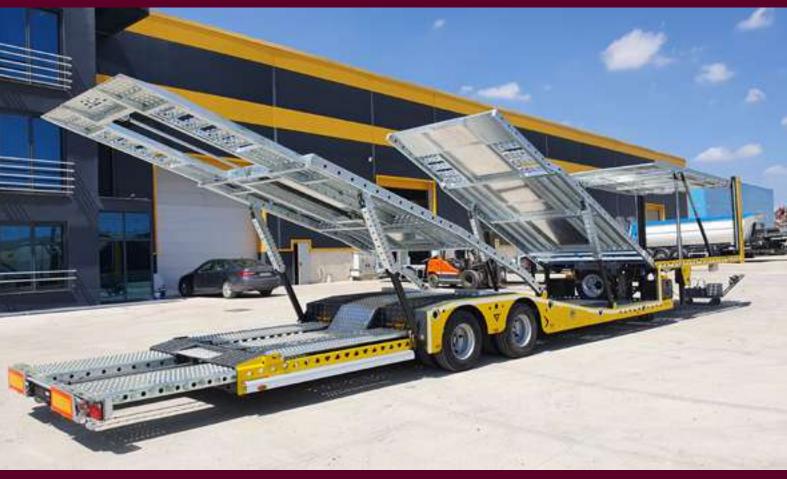

### 2 AXLE (EXTENDABLE)

JEEP CARRIER

CODE VG-JE6

# **2 AXLE** (EXTENDABLE) JEEP CARRIER

#### **CODE: VG-JE6**

| Total Length                           | 13600 mm+ 1200 mm Mid Extension +1300 mm Extension                          |  |
|----------------------------------------|-----------------------------------------------------------------------------|--|
| Width                                  | 2550 mm                                                                     |  |
| Axle                                   | 9/11/12 Tons of Drum Brake axle capacity,<br>Local / SAF / BPW brand axles. |  |
| Suspension System                      | Pneumatic (Air Suspension)                                                  |  |
| Tyre and Rim                           | 8+1 Unit 245 70 R 17,5 or 235 75 R 17.5                                     |  |
| Brake System                           | EBS brake system (Wabco)                                                    |  |
| Electric System                        | Aspöck – Saba                                                               |  |
| 100% Galvanized (All steel components) |                                                                             |  |
| Aluminum Rims: (Option)                |                                                                             |  |
| Side Color                             | Up to Customer choice                                                       |  |