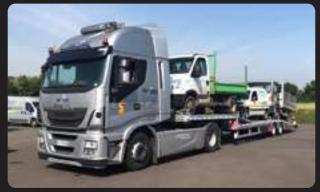

### JEEP CARRIER CAR CARRIER

## 2 AXLE

CODE VG-CC8

### 2 AXLE CAR CARRIER

#### **CODE: VG-CC8**

| Total Length                      | 13600 mm+1300 mm Extension                                                  |  |
|-----------------------------------|-----------------------------------------------------------------------------|--|
| Width                             | 2550 mm                                                                     |  |
| Axle                              | 9/11/12 Tons of Drum Brake axle capacity,<br>Local / SAF / BPW brand axles. |  |
| Suspension System                 | Pneumatic (Air Suspension)                                                  |  |
| Tyre and Rim                      | 8+1 Unit 245 70 R 17,5 or 235 75 R 17.5                                     |  |
| Brake System                      | EBS brake system (Wabco)                                                    |  |
| Electric System                   | Aspöck – Saba                                                               |  |
| Aluminum Rims: (Option)           |                                                                             |  |
| Paint or 100% Galvanized (Option) |                                                                             |  |
| Side Color                        | Up to Customer choice                                                       |  |